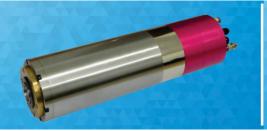

## **Spindles**

WATER COOLED 5.5 KW 24000 RPM

ATC 9.0 KW 24000 RPM

**HSD 6 KW 18000 RPM** 

**EDGE BANDING 0.8 KW 12000 RPM** 

AIR COOLED 6.0 KW 18000 RPM

**BELT DRIVEN BT 30/40/50** 

**TEKNOMOTOR 6.0 kW 24000 RPM** 

WATER COOLED 6.5 KW 18000 RPM

Water cooled 1.2 KW 60000 RPM

NIO 0.0 KW 10000 III III