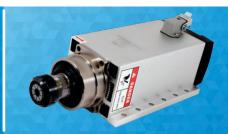

## **Spindles**

WATER COOLED 5.5 KW 24000 RPM

ATC 9.0 KW 24000 RPM

**HSD 6 KW 18000 RPM** 

**EDGE BANDING 0.8 KW 12000 RPM** 

AIR COOLED 6.0 KW 18000 RPM

**BELT DRIVEN BT 30/40/50** 

**TEKNOMOTOR 6.0 kW 24000 RPM** 

WATER COOLED 6.5 KW 18000 RPM

Water cooled 1.2 KW 60000 RPM

NIO 0.0 KW 10000 III III