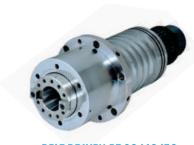

## **Spindles**

WATER COOLED 5.5 KW 24000 RPM

ATC 9.0 KW 24000 RPM

**HSD 6 KW 18000 RPM** 

**EDGE BANDING 0.8 KW 12000 RPM** 

AIR COOLED 6.0 KW 18000 RPM

**BELT DRIVEN BT 30/40/50** 

**TEKNOMOTOR 6.0 kW 24000 RPM** 