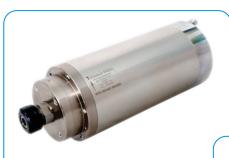

## **Spindles**

WATER COOLED 5.5 KW 24000 RPM

ATC 9.0 KW 24000 RPM

**HSD 6 KW 18000 RPM** 

**EDGE BANDING 0.8 KW 12000 RPM** 

AIR COOLED 6.0 KW 18000 RPM

**BELT DRIVEN BT 30/40/50** 

**TEKNOMOTOR 6.0 kW 24000 RPM** 

WATER COOLED 6.5 KW 18000 RPM

Water cooled 1.2 KW 60000 RPM

NIO 0.0 KW 10000 III III