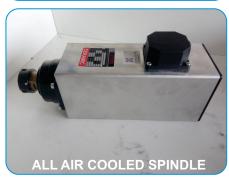

## **Spindles**

WATER COOLED 5.5 KW 24000 RPM

ATC 9.0 KW 24000 RPM

**HSD 6 KW 18000 RPM** 

**EDGE BANDING 0.8 KW 12000 RPM** 

AIR COOLED 6.0 KW 18000 RPM

**BELT DRIVEN BT 30/40/50** 

**TEKNOMOTOR 6.0 kW 24000 RPM** 

WATER COOLED 6.5 KW 18000 RPM

Water cooled 1.2 KW 60000 RPM

NIO 0.0 KW 10000 III III