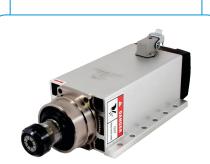

## **Spindles**

WATER COOLED 5.5 KW 24000 RPM

ATC 9.0 KW 24000 RPM

**HSD 6 KW 18000 RPM** 

**EDGE BANDING 0.8 KW 12000 RPM** 

AIR COOLED 6.0 KW 18000 RPM

**BELT DRIVEN BT 30/40/50** 

**TEKNOMOTOR 6.0 kW 24000 RPM** 

WATER COOLED 6.5 KW 18000 RPM

Water cooled 1.2 KW 60000 RPM

NIO 0.0 KW 10000 III III