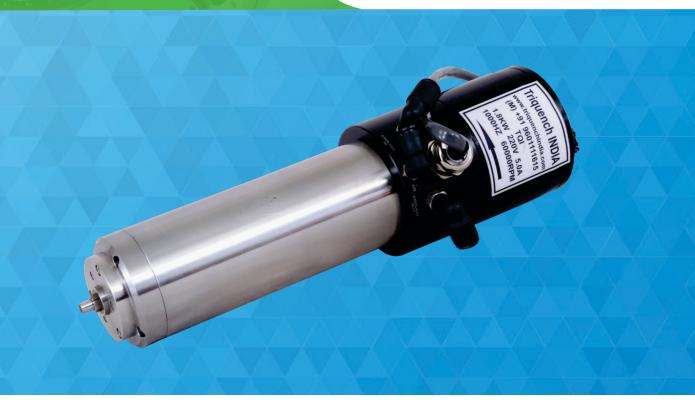

## **Spindles**

WATER COOLED 5.5 KW 24000 RPM

ATC 9.0 KW 24000 RPM

**HSD 6 KW 18000 RPM** 

**EDGE BANDING 0.8 KW 12000 RPM** 

AIR COOLED 6.0 KW 18000 RPM

**BELT DRIVEN BT 30/40/50** 

**TEKNOMOTOR 6.0 kW 24000 RPM** 

WATER COOLED 6.5 KW 18000 RPM

Water cooled 1.2 KW 60000 RPM

NIO 0.0 KW 10000 III III