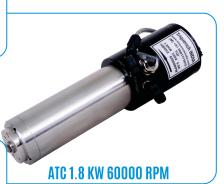

WATER COOLED 6.5 KW 18000 RPM

Water cooled 1.2 KW 60000 RPM

NIO 0.0 KW 10000 III III