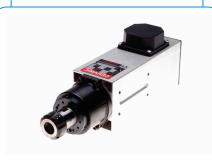

## **Spindles**

WATER COOLED 5.5 KW 24000 RPM

ATC 9.0 KW 24000 RPM

**HSD 6 KW 18000 RPM** 

**EDGE BANDING 0.8 KW 12000 RPM** 

AIR COOLED 6.0 KW 18000 RPM

**BELT DRIVEN BT 30/40/50** 

**TEKNOMOTOR 6.0 kW 24000 RPM** 