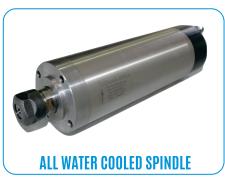

## **Spindles**

WATER COOLED 5.5 KW 24000 RPM

ATC 9.0 KW 24000 RPM

**HSD 6 KW 18000 RPM** 

**EDGE BANDING 0.8 KW 12000 RPM** 

AIR COOLED 6.0 KW 18000 RPM

**BELT DRIVEN BT 30/40/50** 

**TEKNOMOTOR 6.0 kW 24000 RPM** 

WATER COOLED 6.5 KW 18000 RPM

Water cooled 1.2 KW 60000 RPM

NIO 0.0 KW 10000 III III