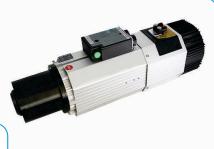

## **Spindles**

WATER COOLED 5.5 KW 24000 RPM

ATC 9.0 KW 24000 RPM

**HSD 6 KW 18000 RPM** 

**EDGE BANDING 0.8 KW 12000 RPM** 

AIR COOLED 6.0 KW 18000 RPM

**BELT DRIVEN BT 30/40/50** 

**TEKNOMOTOR 6.0 kW 24000 RPM** 

WATER COOLED 6.5 KW 18000 RPM

Water cooled 1.2 KW 60000 RPM

NIO 0.0 KW 10000 III III