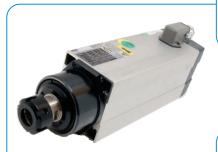

## **Spindles**

WATER COOLED 5.5 KW 24000 RPM

ATC 9.0 KW 24000 RPM

**HSD 6 KW 18000 RPM** 

**EDGE BANDING 0.8 KW 12000 RPM** 

AIR COOLED 6.0 KW 18000 RPM

**BELT DRIVEN BT 30/40/50** 

**TEKNOMOTOR 6.0 kW 24000 RPM** 

WATER COOLED 6.5 KW 18000 RPM

Water cooled 1.2 KW 60000 RPM

NIO 0.0 KW 10000 III III