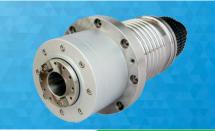

## **Spindles**

WATER COOLED 5.5 KW 24000 RPM

ATC 9.0 KW 24000 RPM

**HSD 6 KW 18000 RPM** 

**EDGE BANDING 0.8 KW 12000 RPM** 

AIR COOLED 6.0 KW 18000 RPM

**BELT DRIVEN BT 30/40/50** 

**TEKNOMOTOR 6.0 kW 24000 RPM** 

WATER COOLED 6.5 KW 18000 RPM

Water cooled 1.2 KW 60000 RPM

NIO 0.0 KW 10000 III III